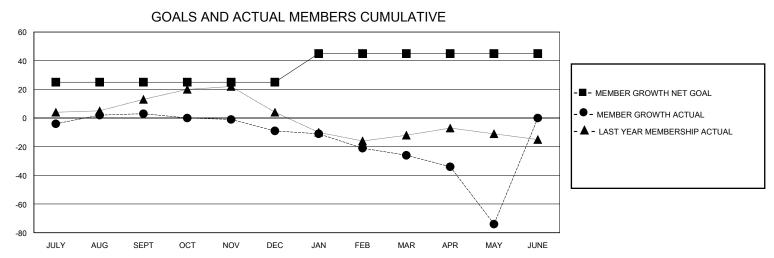

## District 15

Results as of: 5/31/2024

| GMT:          |               |             | GMT CA        |                       |                         |                         |                                                    |  |
|---------------|---------------|-------------|---------------|-----------------------|-------------------------|-------------------------|----------------------------------------------------|--|
|               | Club          | s           |               | Members               |                         |                         |                                                    |  |
|               | RESULTS FOR   | R 2023-2024 |               | RESULTS FOR 2023-2024 |                         |                         |                                                    |  |
| QUARTER       | NEW CLUB GOAL | NEW CLUBS   | DROPPED CLUBS | QUARTER ME            | MBER GROWTH NET<br>GOAL | MEMBER GROWTH<br>ACTUAL | DROPPED<br>MEMBERS ACTUAL<br>(including transfers) |  |
| JULY/AUG/SEPT | 1             | 0           | 0             | JULY/AUG/SEPT         | 25                      | 18                      | 11                                                 |  |
| OCT/NOV/DEC   | 0             | 0           | 1             | OCT/NOV/DEC           | 0                       | 23                      | 33                                                 |  |
| JAN/FEB/MAR   | 1             | 0           | 0             | JAN/FEB/MAR           | 20                      | 24                      | 32                                                 |  |
| APR/MAY/JUNE  | 0             | 0           | 0             | APR/MAY/JUNE          | 0                       | 9                       | 56                                                 |  |